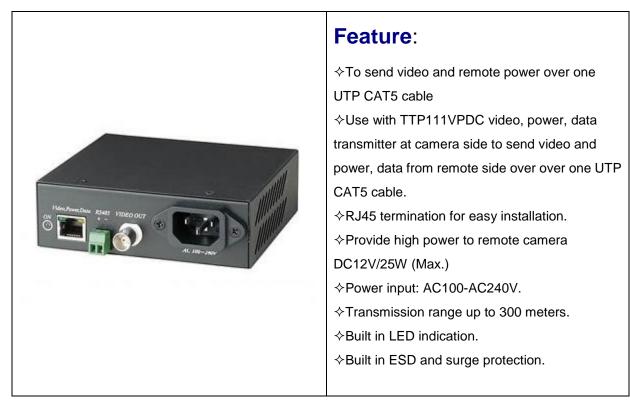

## 1 Port Video, Power, Data Receiver With DC High Power Supply

| MODEL                              | TTA111VPDR                                                          |
|------------------------------------|---------------------------------------------------------------------|
| Video Input                        | BNC, 1Vp-p, 75Ω                                                     |
| Data Input                         | RS485 Terminal Block                                                |
| Video, Data, Power<br>Transmission | RJ45 Termination                                                    |
| LED Indication                     | Power : Blue, Power output : Green, Video : Yellow                  |
| RJ45 Pin Define                    | Video : pin 7.8, Data : pin1.2, Power : pin 3,4,5,6                 |
| Power                              | Input : AC110-AC240V, Output : 54V                                  |
| Power Consumption                  | 2W(Max)                                                             |
| Distance                           | 300M                                                                |
| Recommend Cable                    | CAT5 Cable 4 Pairs(24 AWG)                                          |
| Temperature                        | Operation ÷ 0 to 55℃, Storage ÷ -20 to 85℃, Humidity ÷<br>up to 95% |
| Dimension                          | 117(W) x 126.2(H) x 36(D)                                           |
| Weight                             | 460g                                                                |